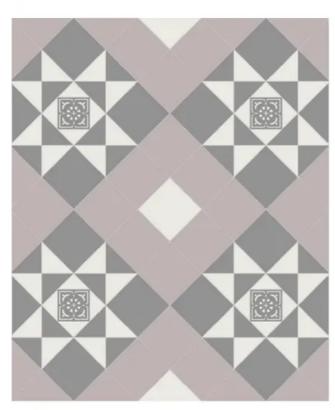

VIMTOSF00 San Francisco

VIMTOST00 Seattle

VIMTOWT00 Washington

Unglazed porcelain geometric and encaustic tiles were originally imported from England during the late 1800s, until domestic production of unglazed porcelain mosaics became popular in American homes in the early 1900s. These classic patterns were commonly used in the foyers, bathrooms, corridors and verandas of period homes and municipal buildings of the Victorian era.

A Victorian-era cottage often featured tessellated foyers, verandas, and garden paths to impart an individual personality and a welcoming nature to the home.

Pre-mounted pattern sheets simplify the installation process. Use with or without a complementary border design.

VIMTOGG00\* Glasgow\*

\*This rendering features encaustic tiles, which can incur an additional cost. Encaustic tiles can be substituted with solid-color tiles of the same shape.

VIMTOAD00\* Annandale\*

VIMTOBN00\* Brighton\*