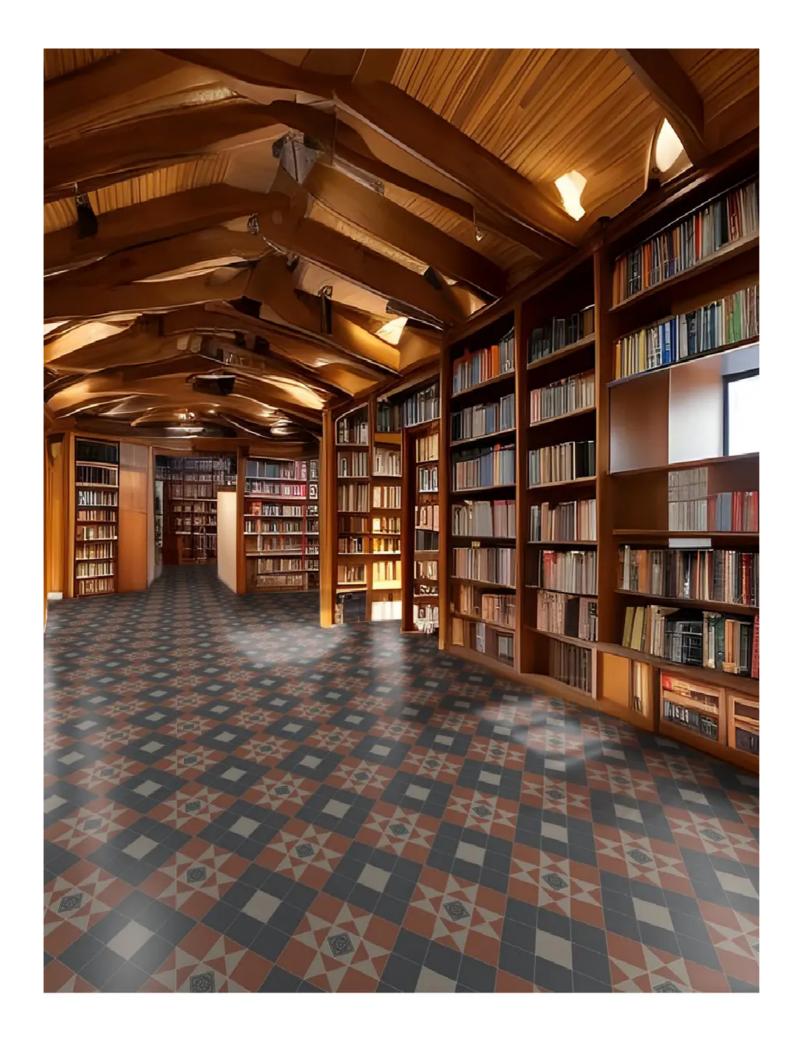

#### FOR PUBLIC PLACES

Coordinate multiple floor spaces using a common palette for both the Viva Tile and Subway Mosaics collections.

Complete the project with a Subway Ceramics wall tile design to restore your period home to its original, vintage character.

### HOSPITALITY DESIGN