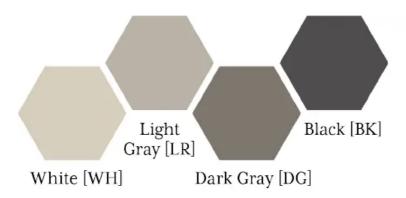

#### FAST TRACK COLORS

A foundational range of shapes are stocked in our four neutral color options: White, Light Gray, Dark Gray, and Black.

#### FAST TRACK SHAPES

These eight core shapes are stocked in the four Fast Track Colors: White, Light Gray, Dark Gray, and Black.

- 1. 35 x 50mm Triangle
- 2. 50 x 70mm Triangle
- 3. 70mm Cross
- 4. 100mm Hexagon