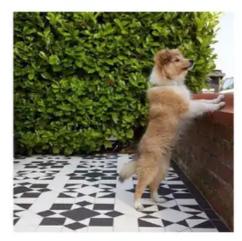

VIMTOSF00 San Francisco

VIMTOST00 Seattle

VIMTOWT00 Washington

Unglazed porcelain geometric and encaustic tiles were originally imported from England during the late 1800s, until domestic production of unglazed porcelain mosaics became popular in American homes in the early 1900s. These classic patterns were commonly used in the foyers, bathrooms, corridors and verandas of period homes and municipal buildings of the Victorian era.

A Victorian-era cottage often featured tessellated foyers, verandas, and garden paths to impart an individual personality and a welcoming nature to the home.

Pre-mounted pattern sheets simplify the installation process. Use with or without a complementary border design.