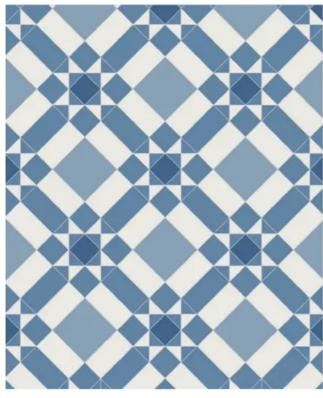

VI100HETE Lyon

VI085TIHE Strasbourg

VI070CRPL Tetrix (Linear)

VI070CR1D Reef Knot

VI070CRPL Tetrix (Offset)

VI070CR2D Textile

Nouveau patterns extend the possibilities of the geometric forms to another time and place. Inspired by the Art Nouveau movement, the arrangements can be bold or subtle, classic or contemporary.