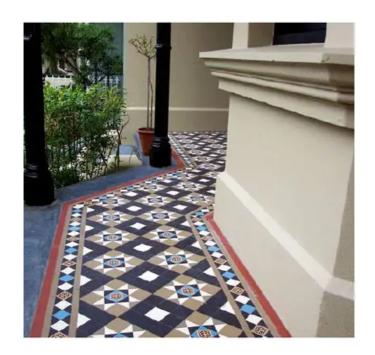

#### FOR VERANDAS & FOYERS

Suitable for interior and exterior use, Viva Tile is frost-proof and wear resistant and will serve your home to welcome its occupants for many generations to come.

VIMTOSF00 San Francisco

VIMTOST00 Seattle

VIMTOWT00 Washington

Unglazed porcelain geometric and encaustic tiles were originally imported from England during the late 1800s, until domestic production of unglazed porcelain mosaics became popular in American homes in the early 1900s. These classic patterns were commonly used in the foyers, bathrooms, corridors and verandas of period homes and municipal buildings of the Victorian era.

A Victorian-era cottage often featured tessellated foyers, verandas, and garden paths to impart an individual personality and a welcoming nature to the home.

Pre-mounted pattern sheets simplify the installation process. Use with or without a complementary border design.