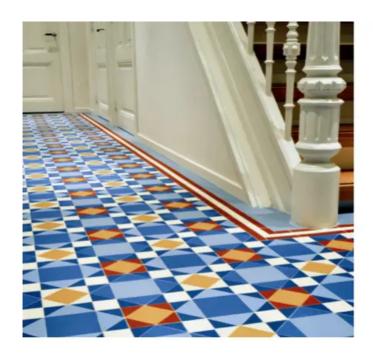

VIMTOSF00 San Francisco

VIMTOST00 Seattle

VIMTOWT00 Washington

Unglazed porcelain geometric and encaustic tiles were originally imported from England during the late 1800s, until domestic production of unglazed porcelain mosaics became popular in American homes in the early 1900s. These classic patterns were commonly used in the foyers, bathrooms, corridors and verandas of period homes and municipal buildings of the Victorian era.

A Victorian-era cottage often featured tessellated foyers, verandas, and garden paths to impart an individual personality and a welcoming nature to the home.

Pre-mounted pattern sheets simplify the installation process. Use with or without a complementary border design.