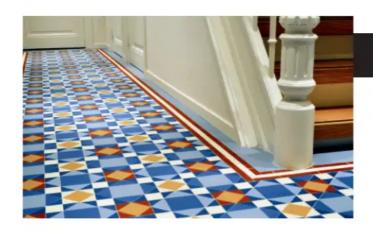

#### FOR VERANDAS & FOYERS

Suitable for interior and exterior use, Viva Tile is frost-proof and wear resistant and will serve your home to welcome its occupants for many generations to come.

VIMTOSF00 San Francisco

VIMTOST00 Seattle

VIMTOWT00 Washington

Unglazed porcelain geometric and encaustic tiles were originally imported from England during the late 1800s, until domestic production of unglazed porcelain mosaics became popular in American homes in the early 1900s. These classic patterns were commonly used in the foyers, bathrooms, corridors and verandas of period homes and municipal buildings of the Victorian era.

A Victorian-era cottage often featured tessellated foyers, verandas, and garden paths to impart an individual personality and a welcoming nature to the home.

Pre-mounted pattern sheets simplify the installation process. Use with or without a complementary border design.