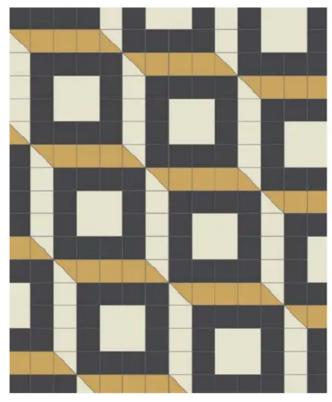

VIMTOSF00 San Francisco

VIMTOST00 Seattle

VIMTOWT00 Washington

Unglazed porcelain geometric and encaustic tiles were originally imported from England during the late 1800s, until domestic production of unglazed porcelain mosaics became popular in American homes in the early 1900s. These classic patterns were commonly used in the foyers, bathrooms, corridors and verandas of period homes and municipal buildings of the Victorian era.

A Victorian-era cottage often featured tessellated foyers, verandas, and garden paths to impart an individual personality and a welcoming nature to the home.

Pre-mounted pattern sheets simplify the installation process. Use with or without a complementary border design.

VIMTOGG00\* Glasgow\*

\*This rendering features encaustic tiles, which can incur an additional cost. Encaustic tiles can be substituted with solid-color tiles of the same shape.

VIMTOAD00\* Annandale\*

VIMTOBN00\* Brighton\*

VIMTOBT0 Bristol

VIMTOCS00\* Chelsea\*

<sup>\*</sup>This rendering features encaustic tiles, which can incur an additional cost. Encaustic tiles can be substituted with solid-color tiles of the same shape.

VIMTOCV00 Coventry

VIMTOCW00 Cornwall

VIMTOFL00 Fernworthy (L)

VIMTOFS00 Fernworthy (S)

VIMTOGG00 Glasgow

VIMTOLD00 London

VIMTOLP00\* Liverpool\*

VIMTOLS00 Leeds

<sup>\*</sup>This rendering features encaustic tiles, which can incur an additional cost. Encaustic tiles can be substituted with solid-color tiles of the same shape.

### VICTORIAN PATTERNS

VIMTONC00 Newcastle

VIMTONH00 Nottingham

VIMTOPS00\* Petersham\*

VIMTOSH00 Sheffield

<sup>\*</sup>This rendering features encaustic tiles, which can incur an additional cost. Encaustic tiles can be substituted with solid-color tiles of the same shape.

### VICTORIAN PATTERNS

VIMTOSB00 Shrewsbury

VIMTOSS00 Swansea

VIMTOWL00 Woollahra

VIMTOWS00 Windsor