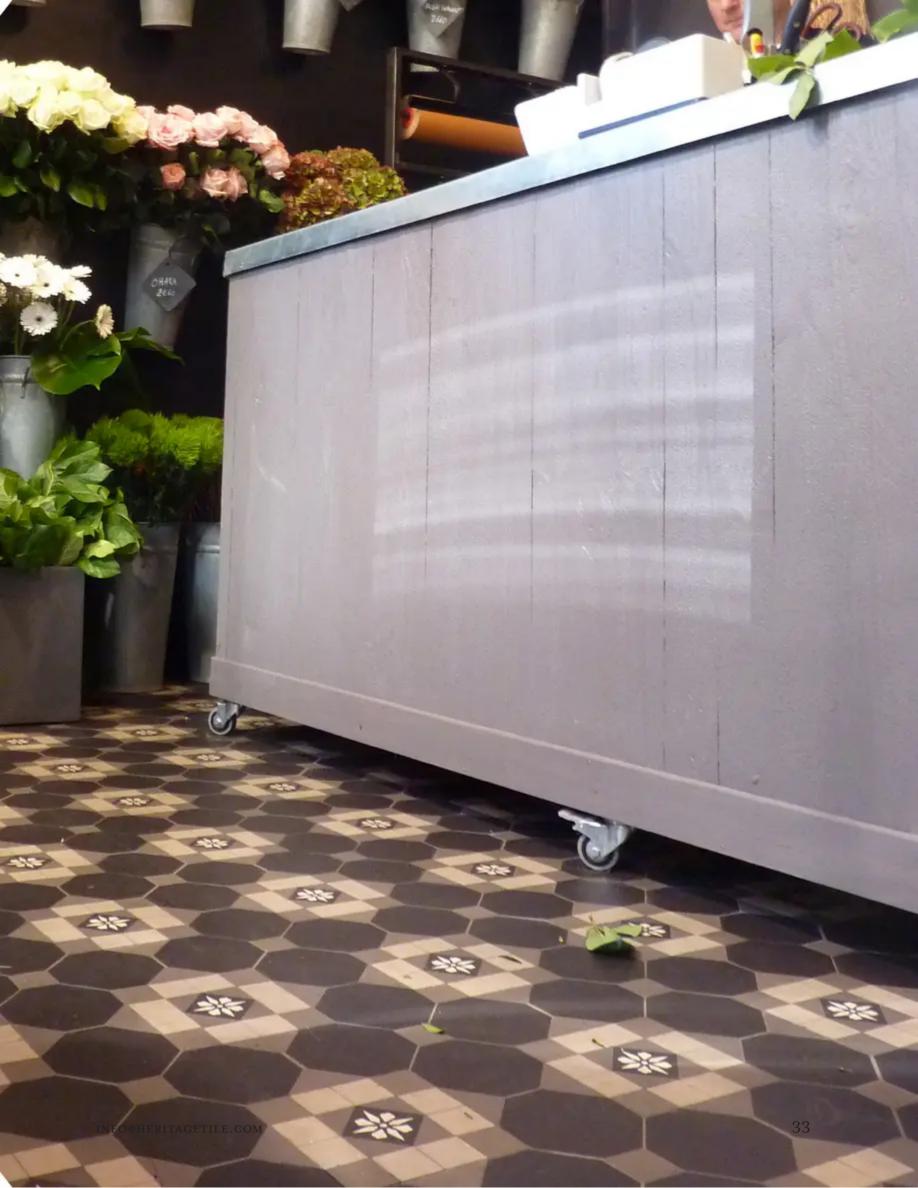

encaustic tiles were originally imported from England during the late 1800s, until domestic production of unglazed porcelain mosaics became popular in American homes in the early 1900s. These classic patterns were commonly used in the foyers, bathrooms, corridors and verandas of period homes and municipal buildings of the Victorian era.

A Victorian-era cottage often featured tessellated foyers, verandas, and garden paths to impart an individual personality and a welcoming nature to the home.

Pre-mounted pattern sheets simplify the installation process. Use with or without a complementary border design.



VIMTOGG00\* Glasgow\*



\*This rendering features encaustic tiles, which can incur an additional cost. Encaustic tiles can be substituted with solid-color tiles of the same shape.







VIMTOAD00\* Annandale\*



VIMTOBN00\* Brighton\*



VIMTOBT0 Bristol



VIMTOCS00\* Chelsea\*

<sup>\*</sup>This rendering features encaustic tiles, which can incur an additional cost. Encaustic tiles can be substituted with solid-color tiles of the same shape.



VIMTOCV00 Coventry



VIMTOCW00 Cornwall



VIMTOFL00 Fernworthy (L)



VIMTOFS00 Fernworthy (S)



VIMTOGG00 Glasgow



VIMTOLD00 London



VIMTOLP00\* Liverpool\*



VIMTOLS00 Leeds

<sup>\*</sup>This rendering features encaustic tiles, which can incur an additional cost. Encaustic tiles can be substituted with solid-color tiles of the same shape.

### VICTORIAN PATTERNS



VIMTONC00 Newcastle



VIMTONH00 Nottingham



VIMTOPS00\* Petersham\*



VIMTOSH00 Sheffield

<sup>\*</sup>This rendering features encaustic tiles, wh