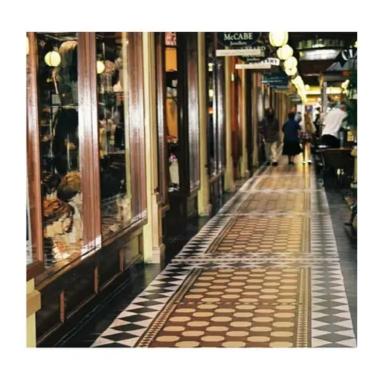

VIMTOSF00 San Francisco

VIMTOST00 Seattle

VIMTOWT00 Washington

Unglazed porcelain geometric and encaustic tiles were originally imported from England during the late 1800s, until domestic production of unglazed porcelain mosaics became popular in American homes in the early 1900s. These classic patterns were commonly used in the foyers, bathrooms, corridors and verandas of period homes and municipal buildings of the Victorian era.

A Victorian-era cottage often featured tessellated foyers, verandas, and garden paths to impart an individual personality and a welcoming nature to the home.

Pre-mounted pattern sheets simplify the installation process. Use with or without a complementary border design.