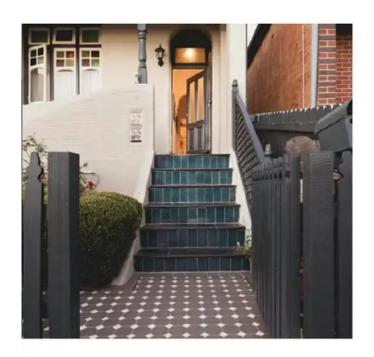

#### FOR VERANDAS & FOYERS

Suitable for interior and exterior use, Viva Tile is frost-proof and wear resistant and will serve your home to welcome its occupants for many generations to come.

VIMTOSF00 San Francisco

VIMTOST00 Seattle

VIMTOWT00 Washington

Unglazed porcelain geometric and encaustic tiles were originally imported from England during the late 1800s, until domestic production of unglazed porcelain mosaics became popular in American homes in the early 1900s. These classic patterns were commonly used in the foyers, bathrooms, corridors and verandas of period homes and municipal buildings of the Victorian era.

A Victorian-era cottage often featured tessellated foyers, verandas, and garden paths to impart an individual personality and a welcoming nature to the home.

Pre-mounted pattern sheets simplify the installation process. Use with or without a complementary border design.