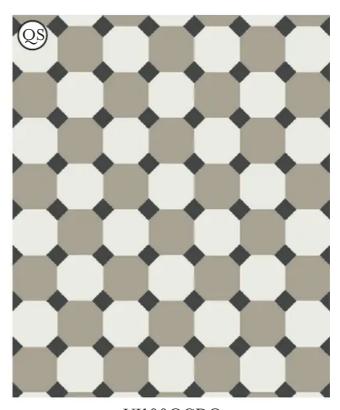

Pre-mounted pattern sheets simplify the installation process. Use with or without a complementary border design.

VII00OCDO Marseille (2-Color Octagons)

VI100CASC Bordeaux

VI100CADC Toulon

VI150CASD Rennes

VI100OCDO Marseille (2-Color)

VI100OCDO Marseille (2-Color Dots)

VI100OCDO Marseille (2-Color Octagons)

VI100OCDC Paris

VI150OCDO Nice (2-Color)

VI150OCDO Nice (3-Color)

VI055TESH Lille

VI055TECU Toulouse