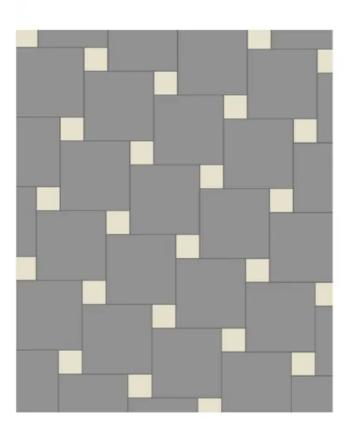

Consider how a simple field pattern of hexagons, squares, octagons or triangles can be transformed with color to produce limitless possibilities.

Staggered squares, interlocking hexagons, Trompe-l'œil cubes. Gain a new appreciation for geometry (without the math).