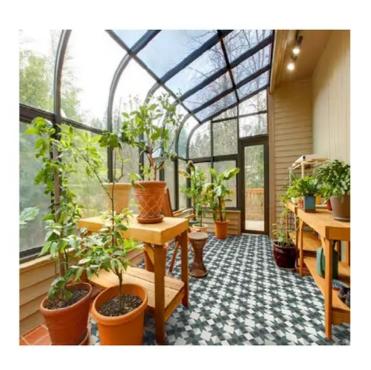

#### FOR VERANDAS & FOYERS

Suitable for interior and exterior use, Viva Tile is frost-proof and wear resistant and will serve your home to welcome its occupants for many generations to come.

# SHAPES & SIZES

20 geometric shapes form the building blocks of the Viva Tile collection. Dimensionally precise. Perfectly flat and square edged. Installed with pencil-thin tile spacing. Trim options available.