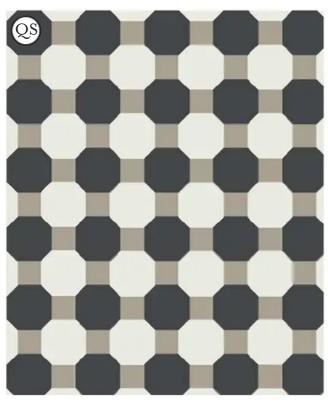

Pre-mounted pattern sheets simplify the installation process. Use with or without a complementary border design.

VII00OCDO Marseille (2-Color Octagons)

VI100CASC Bordeaux

VI100CADC Toulon

VI150CASD Rennes

VI100OCDO Marseille (2-Color)

VI100OCDO Marseille (2-Color Dots)

VI100OCDO Marseille (2-Color Octagons)

VI100OCDC Paris

VI150OCDO Nice (2-Color)

VI150OCDO Nice (3-Color)

VI055TESH Lille

VI055TECU Toulouse