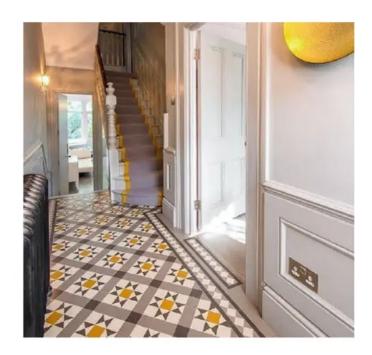

VIMTOSF00 San Francisco

VIMTOST00 Seattle

VIMTOWT00 Washington

Unglazed porcelain geometric and encaustic tiles were originally imported from England during the late 1800s, until domestic production of unglazed porcelain mosaics became popular in American homes in the early 1900s. These classic patterns were commonly used in the foyers, bathrooms, corridors and verandas of period homes and municipal buildings of the Victorian era.

A Victorian-era cottage often featured tessellated foyers, verandas, and garden paths to impart an individual personality and a welcoming nature to the home.

Pre-mounted pattern sheets simplify the installation process. Use with or without a complementary border design.