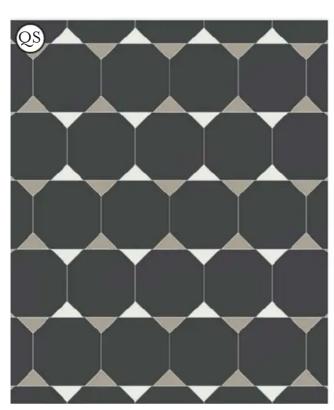

Pre-mounted pattern sheets simplify the installation process. Use with or without a complementary border design.

VII00OCDO Marseille (2-Color Octagons)

VI100CASC Bordeaux

VI100CADC Toulon

VI150CASD Rennes

VI100OCDO Marseille (2-Color)

VI100OCDO Marseille (2-Color Dots)

VI100OCDO Marseille (2-Color Octagons)

VI100OCDC Paris

VI150OCDO Nice (2-Color)

VI150OCDO Nice (3-Color)

VI055TESH Lille

VI055TECU Toulouse