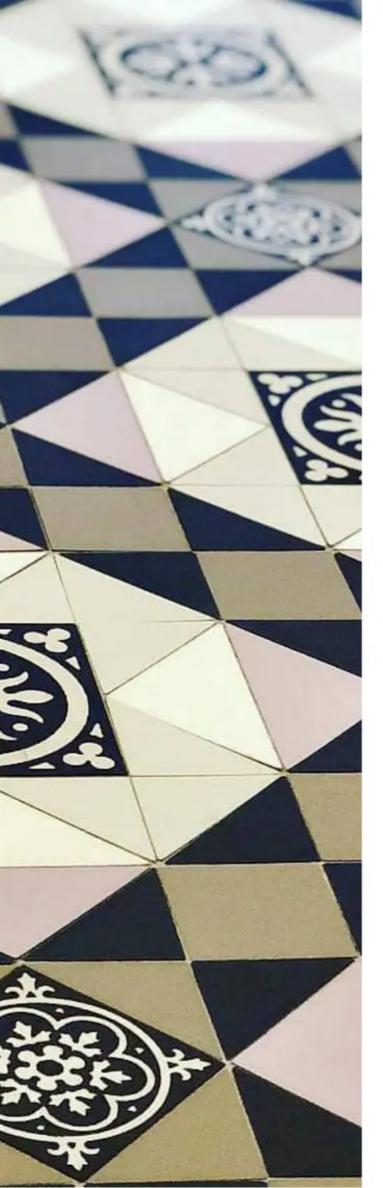

VIMTOSF00 San Francisco

VIMTOST00 Seattle

VIMTOWT00 Washington

Unglazed porcelain geometric and encaustic tiles were originally imported from England during the late 1800s, until domestic production of unglazed porcelain mosaics became popular in American homes in the early 1900s. These classic patterns were commonly used in the foyers, bathrooms, corridors and verandas of period homes and municipal buildings of the Victorian era.

A Victorian-era cottage often featured tessellated foyers, verandas, and garden paths to impart an individual personality and a welcoming nature to the home.

Pre-mounted pattern sheets simplify the installation process. Use with or without a complementary border design.