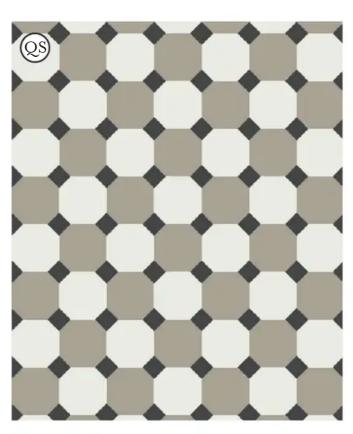

Pre-mounted pattern sheets simplify the installation process. Use with or without a complementary border design.

VII00OCDO Marseille (2-Color Octagons)

VI100CASC Bordeaux

VI100CADC Toulon

VI150CASD Rennes

VI100OCDO Marseille (2-Color)

VI100OCDO Marseille (2-Color Dots)

VI100OCDO Marseille (2-Color Octagons)

VI100OCDC Paris

VI150OCDO Nice (2-Color)

VI150OCDO Nice (3-Color)

VI055TESH Lille

VI055TECU Toulouse