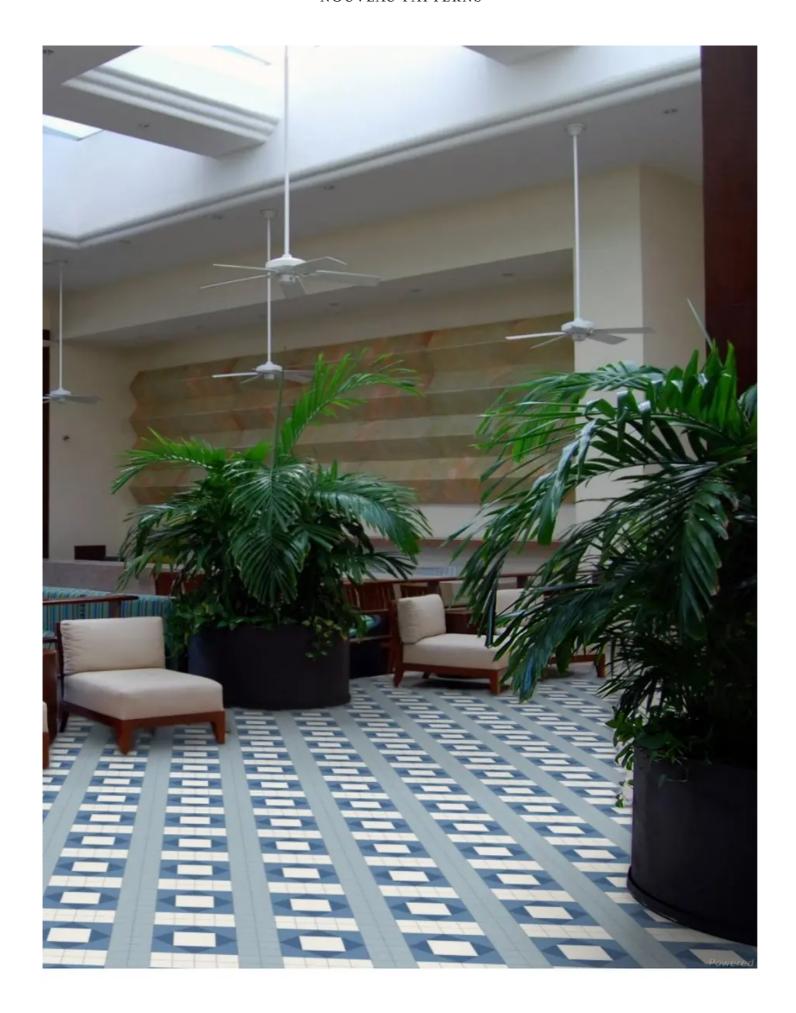

E Lyon



VI085TIHE Strasbourg



VI070CRPL Tetrix (Linear)



VI070CR1D Reef Knot



VI070CRPL Tetrix (Offset)



VI070CR2D Textile

Nouveau patterns extend the possibilities of the geometric forms to another time and place. Inspired by the Art Nouveau movement, the arrangements can be bold or subtle, classic or contemporary.

Know you have reached your destination when the space you visualize comes alive with color and form.

Pre-mounted pattern sheets simplify the installation process. Use with or without a complementary border design.



VIMTOCG00 Chicago







VIMTOBM00 Baltimore



VIMTOCG00 Chicago



VIMTODT00 Detroit



VIMTOHT00 Houston



VIMTOPB00 Pittsburgh



VIMTOPD00 Philadelphia



VIMTOPN00 Phoenix



VIMTOSF00 San Francisco



VIMTOST00 Seattle



VIMTOWT00 Washington



Unglazed porcelain geometric and encaustic tiles were originally imported from England during the late 1800s, until domestic production of unglazed porcelain mosaics became popular in American homes in the early 1900s. These classic patterns were commonly used in the foyers, bathrooms, corridors and verandas of period homes and municipal buildings of the Victorian era.

A Victorian-era cottage often featured tessellated foyers, verandas, and garden paths to impart an individual personality and a welcoming nature to the home.

Pre-mounted pattern sheets simplify the installation process. Use with or without a complementary border design.



VIMTOGG00\* Glasgow\*



\*This rendering features encaustic tiles, which can incur an additional cost. Encaustic tiles can be substituted with solid-