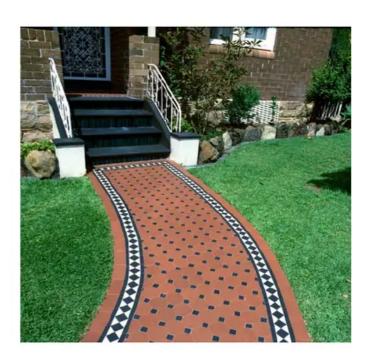

VIMTOSF00 San Francisco

VIMTOST00 Seattle

VIMTOWT00 Washington

Unglazed porcelain geometric and encaustic tiles were originally imported from England during the late 1800s, until domestic production of unglazed porcelain mosaics became popular in American homes in the early 1900s. These classic patterns were commonly used in the foyers, bathrooms, corridors and verandas of period homes and municipal buildings of the Victorian era.

A Victorian-era cottage often featured tessellated foyers, verandas, and garden paths to impart an individual personality and a welcoming nature to the home.

Pre-mounted pattern sheets simplify the installation process. Use with or without a complementary border design.