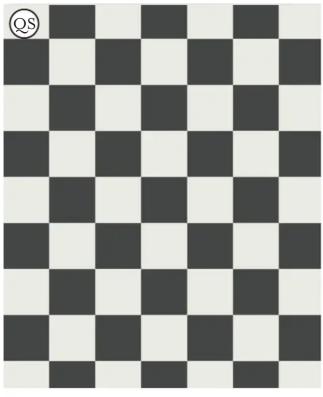

#### FAST TRACK SHAPES

These eight core shapes are stocked in the four Fast Track Colors: White, Light Gray, Dark Gray, and Black.

- 1. 35 x 50mm Triangle
- 2. 50 x 70mm Triangle
- 3. 70mm Cross
- 4. 100mm Hexagon

- 5. 100mm Octagon
- 6. 35mm Square
- 7. 50mm Square
- 8. 100mm Square

#### FAST TRACK COLORS

A foundational range of shapes are stocked in our four neutral color options: White, Light Gray, Dark Gray, and Black.