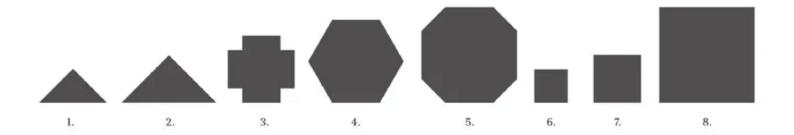

#### FAST TRACK SHAPES

#### FAST TRACK SHAPES

These eight core shapes are stocked in the four Fast Track Colors: White, Light Gray, Dark Gray, and Black.

- 1. 35 x 50mm Triangle
- 2. 50 x 70mm Triangle
- 3. 70mm Cross
- 4. 100mm Hexagon

- 5. 100mm Octagon
- 6. 35mm Square
- 7. 50mm Square
- 8. 100mm Square