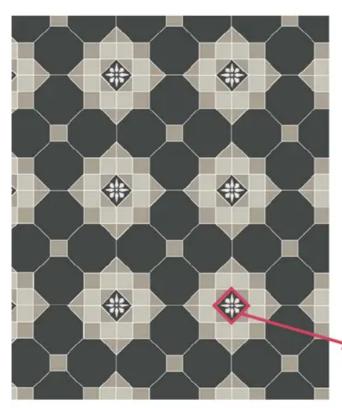

VIMTOSF00 San Francisco

VIMTOST00 Seattle

VIMTOWT00 Washington

Unglazed porcelain geometric and encaustic tiles were originally imported from England during the late 1800s, until domestic production of unglazed porcelain mosaics became popular in American homes in the early 1900s. These classic patterns were commonly used in the foyers, bathrooms, corridors and verandas of period homes and municipal buildings of the Victorian era.

VIMTOGG00\* Glasgow\*

\*This rendering features encaustic tiles, which can incur an additional cost. Encaustic tiles can be substituted with solid-color tiles of the same shape.

VIMTOAD00\* Annandale\*

VIMTOBN00\* Brighton\*

### VICTORIAN PATTERNS

VIMTONC00 Newcastle

VIMTONH00 Nottingham

VIMTOPS00\* Petersham\*

VIMTOSH00 Sheffield

<sup>\*</sup>This rendering features encaustic tiles, which can incur an additional cost. Encaustic tiles can be substituted with solid-color tiles of the same shape.