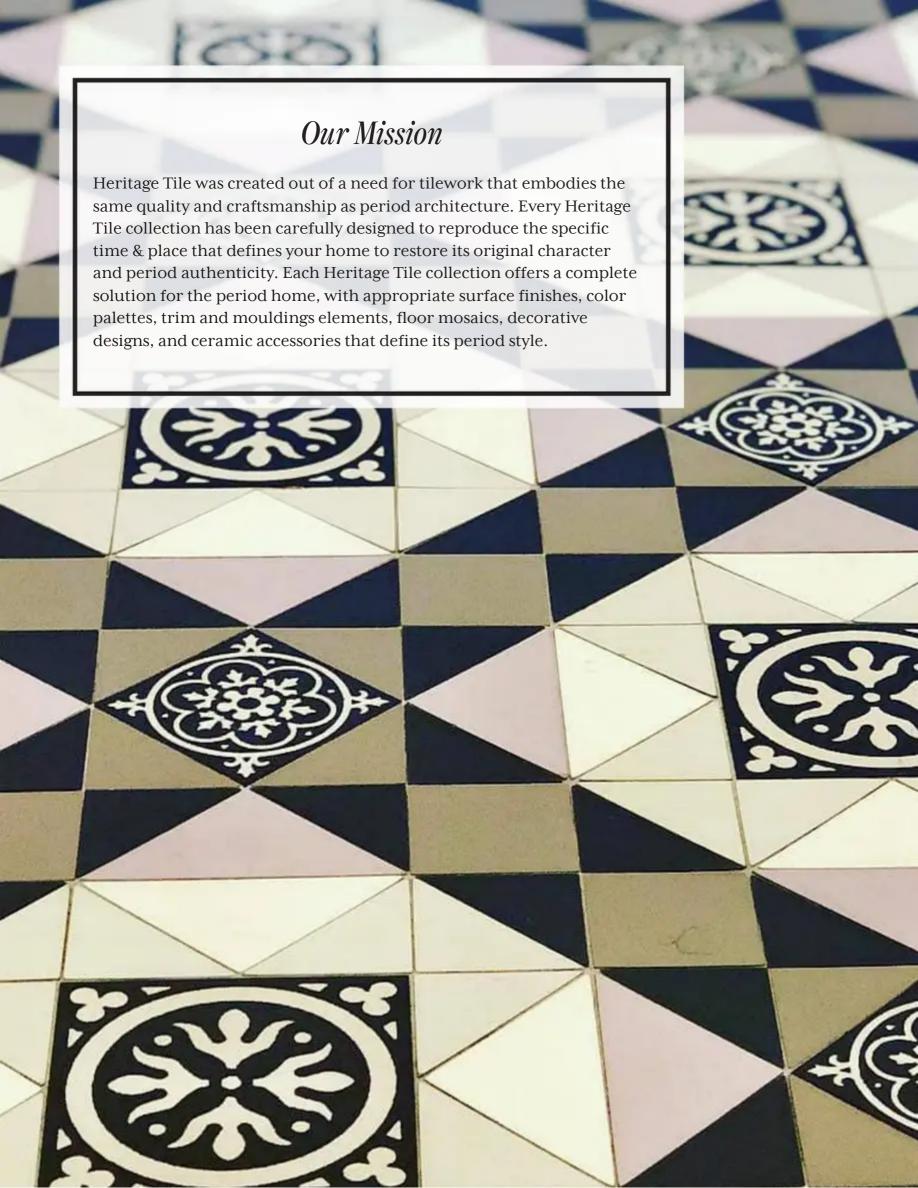

VIMTOSF00 San Francisco

VIMTOST00 Seattle

VIMTOWT00 Washington

Unglazed porcelain geometric and encaustic tiles were originally imported from England during the late 1800s, until domestic production of unglazed porcelain mosaics became popular in American homes in the early 1900s. These classic patterns were commonly used in the foyers, bathrooms, corridors and verandas of period homes and municipal buildings of the Victorian era.

A Victorian-era cottage often featured tessellated foyers, verandas, and garden paths to impart an individual personality and a welcoming nature to the home.

Pre-mounted pattern sheets simplify the installation process. Use with or without a complementary border design.