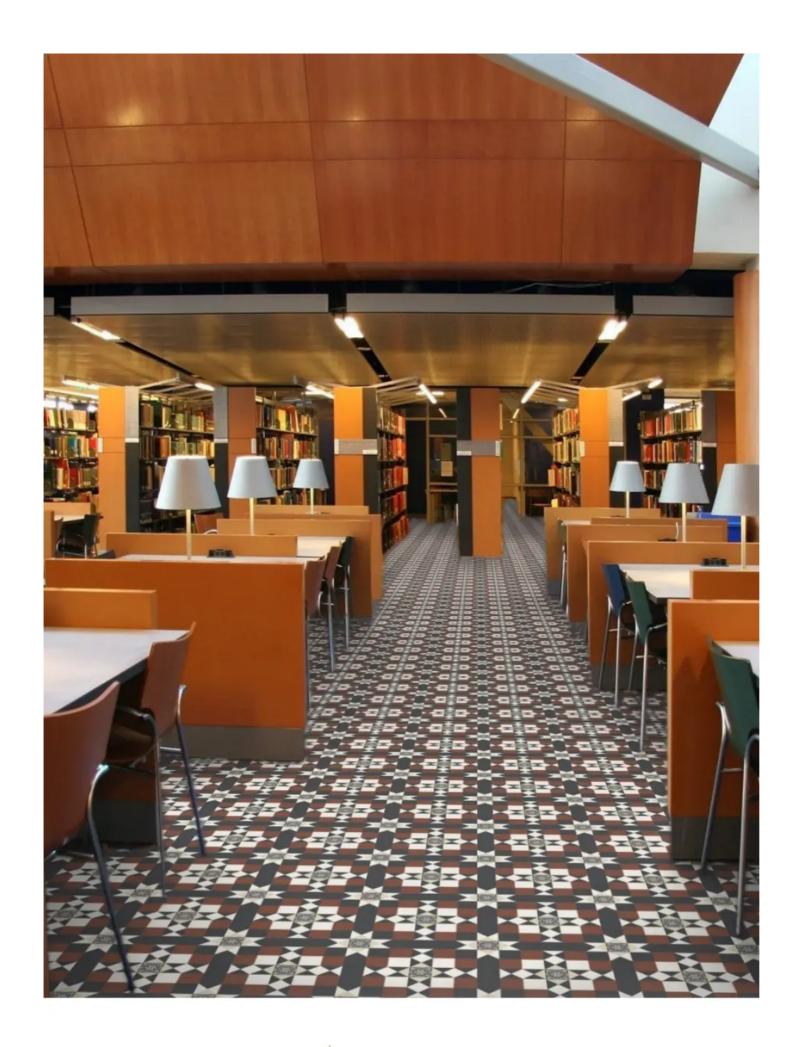

#### FOR PUBLIC PLACES

Coordinate multiple floor spaces using a common palette for both the Viva Tile and Subway Mosaics collections.

Complete the project with a Subway Ceramics wall tile design to restore your period home to its original, vintage character.

#### FOR SHOPS

Use color and form to your commercial advantage and make every customer visit a memorable brand experience.

Viva Tile is perfectly suitable for all high traffic areas.