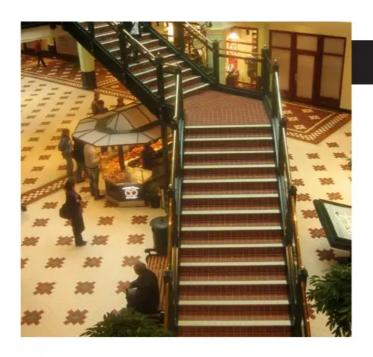

#### FOR PUBLIC PLACES

Coordinate multiple floor spaces using a common palette for both the Viva Tile and Subway Mosaics collections.

Complete the project with a Subway Ceramics wall tile design to restore your period home to its original, vintage character.

#### FOR VERANDAS & FOYERS

Suitable for interior and exterior use, Viva Tile is frost-proof and wear resistant and will serve your home to welcome its occupants for many generations to come.