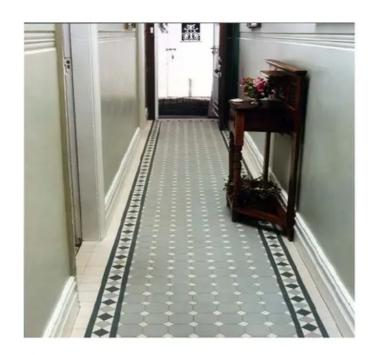

VIMTOSF00 San Francisco

VIMTOST00 Seattle

VIMTOWT00 Washington

Unglazed porcelain geometric and encaustic tiles were originally imported from England during the late 1800s, until domestic production of unglazed porcelain mosaics became popular in American homes in the early 1900s. These classic patterns were commonly used in the foyers, bathrooms, corridors and verandas of period homes and municipal buildings of the Victorian era.

A Victorian-era cottage often featured tessellated foyers, verandas, and garden paths to impart an individual personality and a welcoming nature to the home.

Pre-mounted pattern sheets simplify the installation process. Use with or without a complementary border design.