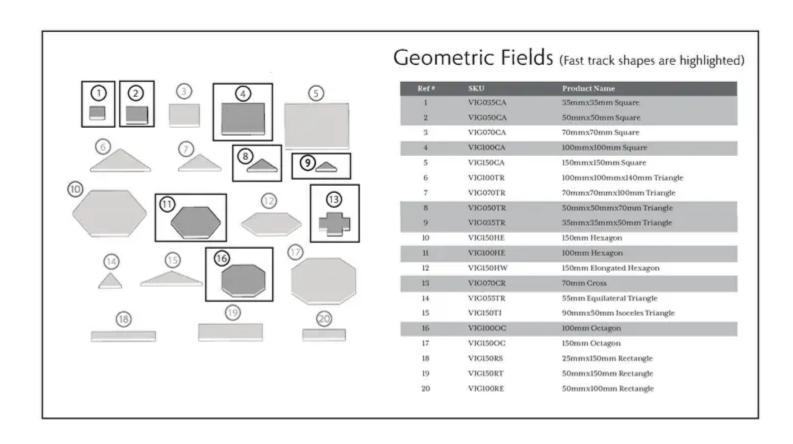

# SHAPES & SIZES

20 geometric shapes form the building blocks of the Viva Tile collection. Dimensionally precise. Perfectly flat and square edged. Installed with pencil-thin tile spacing. Trim options available.

#### FAST TRACK COLORS

A foundational range of shapes are stocked in our four neutral color options: White, Light Gray, Dark Gray, and Black.