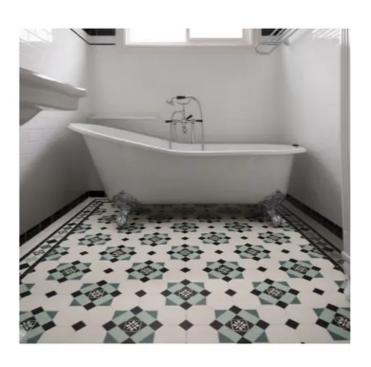

#### FOR BATHROOMS

Express your own personal aesthetic or the architectural period style of your home.

Feel the freedom to create and discover new possibilities.

VIMTOSF00 San Francisco

VIMTOST00 Seattle

VIMTOWT00 Washington

Unglazed porcelain geometric and encaustic tiles were originally imported from England during the late 1800s, until domestic production of unglazed porcelain mosaics became popular in American homes in the early 1900s. These classic patterns were commonly used in the foyers, bathrooms, corridors and verandas of period homes and municipal buildings of the Victorian era.