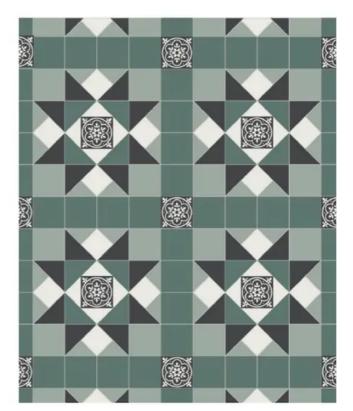

VIMTOSF00 San Francisco

VIMTOST00 Seattle

VIMTOWT00 Washington

Unglazed porcelain geometric and encaustic tiles were originally imported from England during the late 1800s, until domestic production of unglazed porcelain mosaics became popular in American homes in the early 1900s. These classic patterns were commonly used in the foyers, bathrooms, corridors and verandas of period homes and municipal buildings of the Victorian era.

### VICTORIAN PATTERNS

VIMTONC00 Newcastle

VIMTONH00 Nottingham

VIMTOPS00\* Petersham\*

VIMTOSH00 Sheffield

<sup>\*</sup>This rendering features encaustic tiles, which can incur an additional cost. Encaustic tiles can be substituted with solid-color tiles of the same shape.

### VICTORIAN PATTERNS

VIMTOSB00 Shrewsbury

VIMTOSS00 Swansea

VIMTOWL00 Woollahra

VIMTOWS00 Windsor