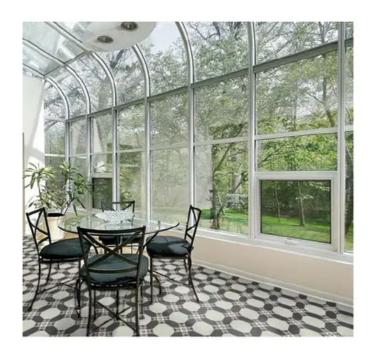

#### FOR VERANDAS & FOYERS

Suitable for interior and exterior use, Viva Tile is frost-proof and wear resistant and will serve your home to welcome its occupants for many generations to come.