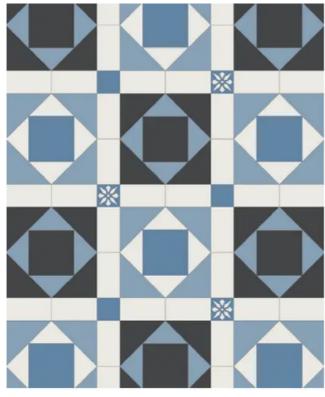

VI100HETE Lyon

VI085TIHE Strasbourg

VI070CRPL Tetrix (Linear)

VI070CR1D Reef Knot

VI070CRPL Tetrix (Offset)

VI070CR2D Textile

Nouveau patterns extend the possibilities of the geometric forms to another time and place. Inspired by the Art Nouveau movement, the arrangements can be bold or subtle, classic or contemporary.